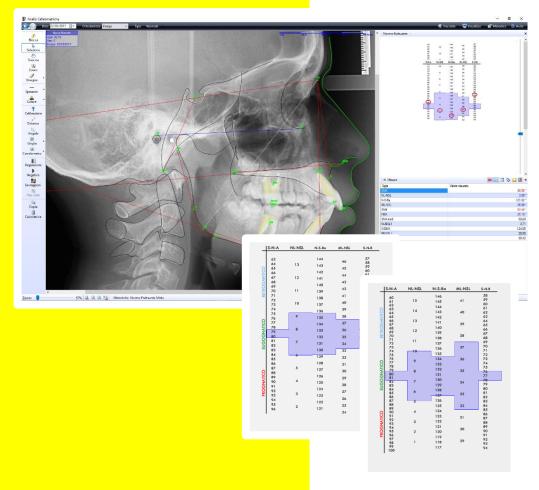

After choosing the method corresponding to the teeth, simply enter the required reference points and the individual **Harmony Point** will be automatically calculated, the mask positioned and the measured values marked on the corresponding columns. Finally, based on the correlation of the measurements, a brief diagnostic summary will be generated.