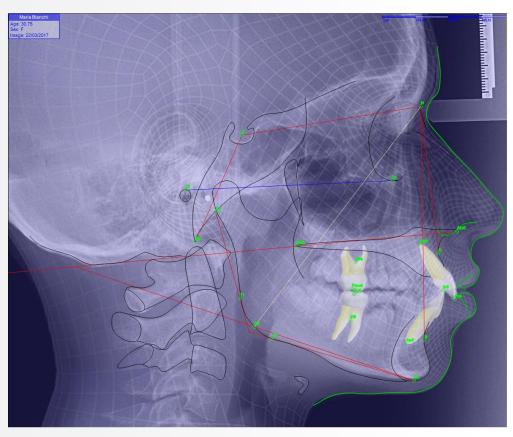

## ASSESSMENT OF THE IDEAL CRANIO-FACIAL PATTERN

Thanks to the contribution of the studies of Dr. T. Baccetti, L. Franchi and Prof.sa Tollaro and to the direct collaboration with Dr. E. Zaffuto Microlab has developed in OrthoTP a tool for the automatic calculation of the "Floating Norms" According to the two phases of deciduous and mixed teeth.

After choosing the method corresponding to the teeth, simply enter the required reference points and the individual **Harmony Point** will be automatically calculated, the mask positioned and the measured values marked on the corresponding columns. Finally, based on the correlation of the measurements, a brief diagnostic summary will be generated.